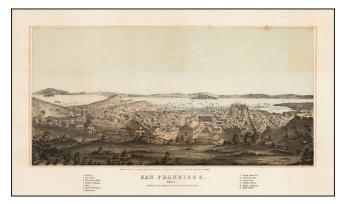

## **Description**:

**Price:** 

Early birdseye view of San Francisco, as seen from the south.

The view provides wonderful detail of individual houses, some already climbing up Knob Hill.

The view appeared in Henry Bill's "Sights in the Gold Region &c." Drawn by Kuchel and lithography by P.S. Duval of Philadelphia. Published by Henry Bill and trademarked by Theodore T. Johnson.