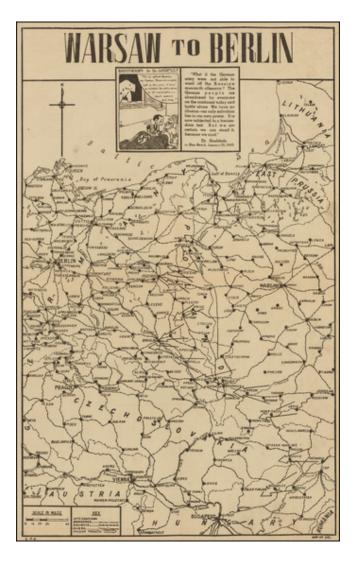

## Barry Lawrence Ruderman Antique Maps Inc.

7407 La Jolla Boulevard La Jolla, CA 92037

www.raremaps.com

(858) 551-8500 blr@raremaps.com

Warsaw to Berlin: Radiotherapy By Dr. Goebbels

| Stock#:           | 47453              |
|-------------------|--------------------|
| Map Maker:        | Anonymous          |
| Date:             | 1945               |
| Place:            | India              |
| Color:            | Uncolored          |
| <b>Condition:</b> | VG                 |
| Size:             | 25.5 x 16.5 inches |
| Price:            | SOLD               |

## **Description:**

Fascinating WWII broadside propaganda map, published in India, in order to keep the local populous informed about the War.

The map shows the Theater of War in Europe, between Budapest and the Baltic Sea.