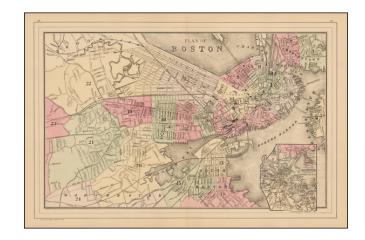

## Plan of Boston (double page)

**Stock#:** 47451 **Map Maker:** Mitchell Jr.

**Date:** 1884

Place: Philadelphia Color: Hand Colored

**Condition:** VG+

**Size:** 21 x 13.5 inches

**Price:** SOLD

## **Description:**

Highly detailed large format map of the city of Boston and environs, hand colored by wards.

Shows railroad lines, roads, streets, wharfs, bridges, buildings, rivers and other landmarks. Extends to Charlestown. Large inset of Boston Harbor and Islands.

A nice large format map of Boston, one of the best commercial atlas maps of the period.