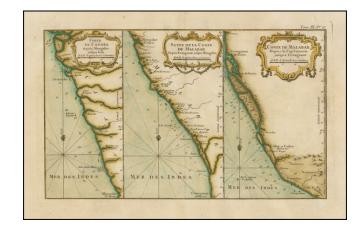

#### Coste De Canara with Suite De La Coste De Malabar and Coste De Malabar..

**Stock#:** 47445 **Map Maker:** Bellin

**Date:** 1764 **Place:** Paris

**Color:** Hand Colored

**Condition:** VG+

**Size:** 14 x 8.5 inches

#### **Description:**

Finely engraved map of the Indian coast, including three inset maps titled "Coste de Canara"; "Suite de la Coste de Malabar"; "Coste de Malabar", from Jacques Nicolas Bellin's *Le Petit Atlas Maritime Recueti de Cartes et Plans des Quatre Parlies du Monde en Cinq Volumes,* first published in Paris in 1764.

The map shows Goa.