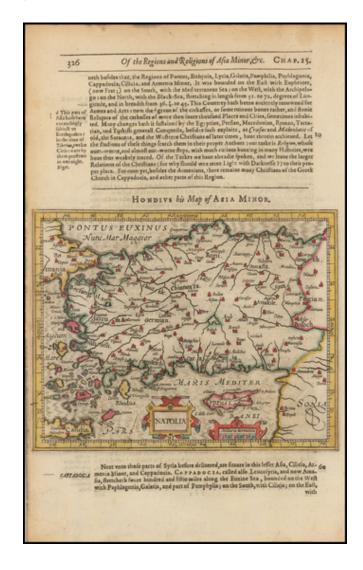

## Natolia [with Cyprus]

**Stock#:** 47443

Map Maker: Hondius / Purchas

Date: 1625 Place: London

Color: Hand Colored

**Condition:** VG+

**Size:**  $7.5 \times 6$  inches

**Price:** SOLD

## **Description:**

Attractive outline hand-color example of this detailed map of Asia Minor and neighboring parts of the Mediterranean, Aegean and Black Seas, showing parts of Greece, the Island of Cyprus, Rhodus, etc.