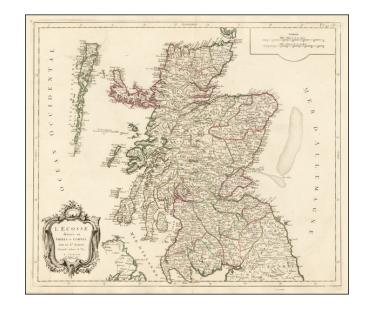

## L'Ecosse divisee en Shires ou Comtes . . . 1778

**Stock#:** 47440 **Map Maker:** Santini

**Date:** 1778 circa **Place:** Venice

Color: Hand Colored

**Condition:** VG

**Size:** 22.5 x 19.5 inches

**Price:** SOLD

## **Description:**

Decorative Italian map of Scotland, published by Santini in Venice and engraved by Remondini.

The map includes a decorative cartouche and scale of miles in the top right corner.

The map is colored by the early provinces and counties, with the counties separately delineated.