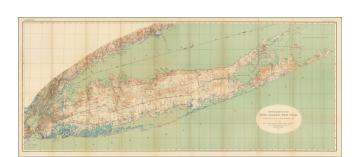

## Topographical Map of Long Island, New York Engraved From U.S. Geological Topographic Sheets . . . 1913

**Stock#:** 47434

Map Maker: U.S. Geological Survey

**Date:** 1913

**Place:** Washington, D.C.

**Color:** Color **Condition:** VG+

## **Description:**

Scarce map of Long Island, published by the US Geological Survey.

Large scale map of the island with relief by contours, all roads and railroads, and showing the growth of development from the western to the eastern parts of the island.