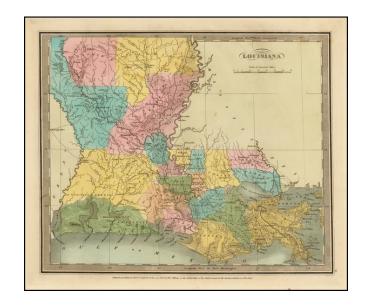

## **Description:**

Striking full color example.

The Parish system is still quite primitive, especially in the North and West, where 7 parishes dominate the region. The early roads are shown, although few traverse the state from north to south. The North and West are still dominated by Indian Lands and Prairie.