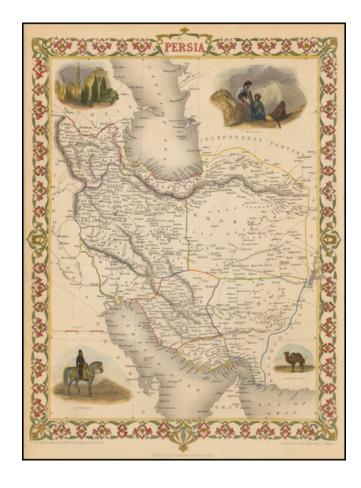

## **Persia**

Stock#: 47422 Map Maker: Tallis

Date: 1851 Place: London

**Color:** Hand Colored

**Condition:** VG+

**Size:**  $10 \times 13$  inches

**Price:** SOLD

## **Description:**

Attractive full color example of this decorative map of Persia. Includes decorative vignettes of the Ispahan, Kurds, a Bactian Camel and a Persian on Horseback.

Engraved for *R. Montgomery Martin's Illustrated Atlas*. Tallis was one of the last great decorative map makers. His maps are prized for the wonderful vignettes of indigenous scenes, people, etc.