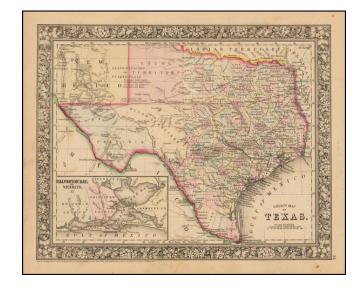

## **Description:**

Detailed early map of Texas, immediately prior to the start of the Civil War. The state is dissected by the Santa Fe Route, with early railroads radiating from Houston.

The western part of the state is dominated by 4 huge counties, El Paso, Presidio, Bexar Territory and Young Territory.

Large inset of Galveston Bay. Nice early example of the map with a dark impression of the decorative border.