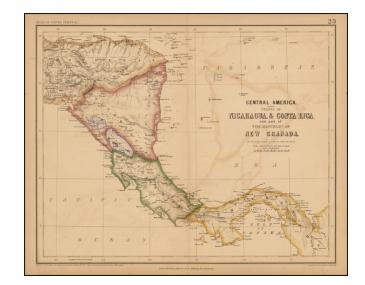

## Central America -- States of Nicaragua, Costa Rica with part of the Republic of New Granada (Panama)

**Stock#:** 47406

Map Maker: Rogers & Johnston

**Date:** 1857

Place: Edinburgh
Color: Hand Colored

**Condition:** VG

## **Description:**

Nice example of this rare map of the southern part of Central America, including Costa Rica, Honduras, Nicaragua and Panama, then still part of New Granada.

The map appeared in the extremely rare Rogers & Johnston' *Atlas of the United States*. The map was derived from the momumental and equally rare wall map, an historic collaboration between Professor Rogers, an American, and the Johnston publishing house in Britain