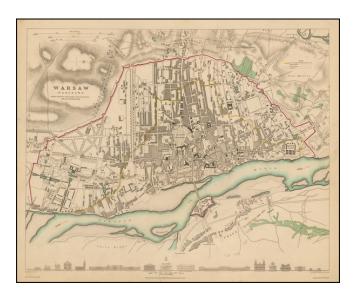

## **Description:**

Highly detailed town plan of Warsaw, including profile views of 16 major buildings across the bottom of the map.

One of the best published in a commercial atlas in the 19th Century. First edition. Includes profiles of a number of the major buildings at the bottom.