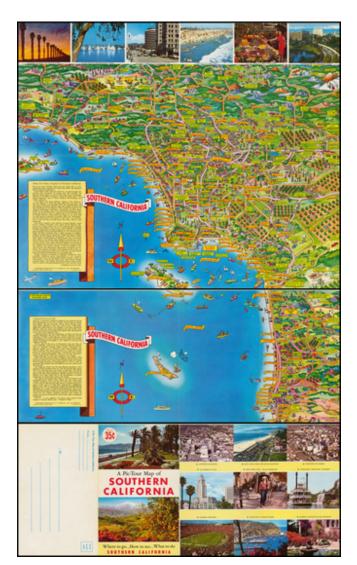

## **Description:**

Decorative pictorial map of Southern California, with picture vignettes.

The map provides a lively touristical look at Southern California, from Ventura County and Santa Barbara to Mount Baldy and Lake Arrowhead and south to San Diego and Coronado.