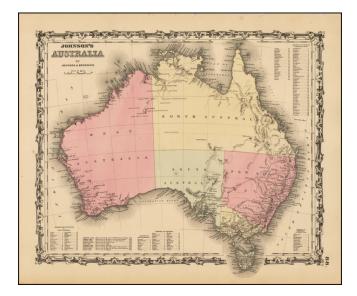

## Johnson's Australia

| Stock#:           | 47304              |
|-------------------|--------------------|
| Map Maker:        | Johnson & Browning |
| Date:             | 1861               |
| Place:            | New York           |
| Color:            | Hand Colored       |
| <b>Condition:</b> | VG+                |
| Size:             | 16 x 13 inches     |
| Price:            | SOLD               |

## **Description:**

Attractive mid-19th Century map of Australia, with index of counties in New South Wales, Victoria, South Australia, West Australia and Van Dieman's Land.

No counties in North Australia. List of discoveries. Only limited interior exploration, reaching Mt. Wilson, Travelers Valley, Sturts Furthest, etc.