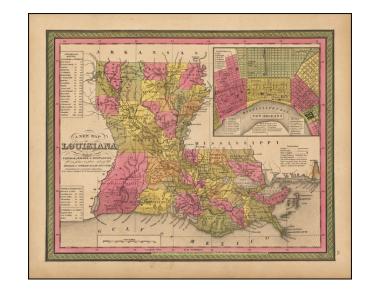

## A New Map Of Louisiana with its Canals, Roads, Distances from Place to Place, along the Stage & Steam Boat Routes . . .

Stock#: 47303 Map Maker: Mitchell

**Date:** 1848

Place: Philadelphia Color: Hand Colored

## **Description:**

Detailed and interesting map of Louisiana, hand colored by parish and showing towns, rivers, bays, lakes, railroads, swamps, etc.

Includes a Table of Steam Boat routes and distances. Large inset map of New Orleans, colored by wards. An early map of Louisiana from one of America's most important and prolific map publishers.