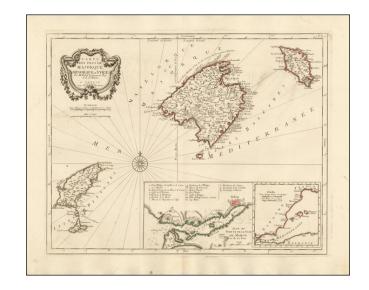

## **Description:**

Nice example of the Paolo Santini edition of Nicolas Bellin's map of the Balearic Islands.

Includes a map of Mahon Harbour and the position of the islands against the coast of Spain.

A fine highly detailed map of Majorca, Menorca and Ibiza.