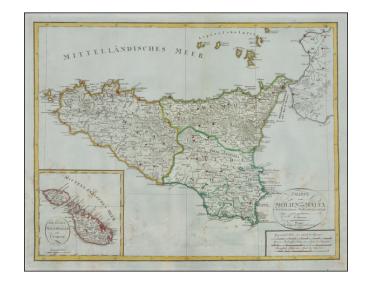

## Charte von Sicilien und Malta . . . 1801

**Stock#:** 47274

Map Maker: Weimar Geographische Institut

Date: 1801
Place: Weimar
Color: Outline Color

**Condition:** 

**Size:** 22 x 17 inches

**Price:** \$ 375.00

## **Description:**

Rare early 19th Century map of Sicily and large inset map of Malta.

Shows excellent detail in the interior of the Islands, including political subdivisions, topography and the location of Volcanoes on Sicily.