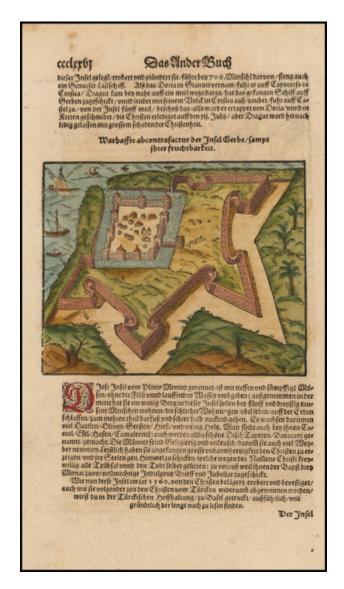

### [Djerba, Tunisia] Warhaffte abcontrafactur der Insel Gerbe

| Stock#:<br>Map Maker: | 47262<br>Munster |
|-----------------------|------------------|
| Date:                 | 1579             |
| Place:                | Basle            |
| Color:                | Hand Colored     |
| <b>Condition</b> :    | VG+              |
| Size:                 | 5 x 6 inches     |
| Price:                | SOLD             |

#### **Description:**

Highly detailed map of the fortifications at Djerba, in Tunisia.

Munster's *Cosmographia*, was one of the most influential georgraphical works of the 16th Century. It was published in a number of editions over a half century and was continuously revised and updated to include new illustrations and updated information.