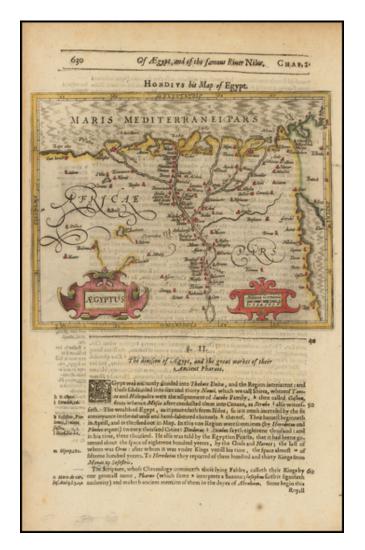

## **Description:**

Attractive map of Egypt tracking the Nile from Asuan to the Mediterranean and extending East to the Red Sea, based upon a larger map by Hondius.

Includes two cartouches. From the 1625-26 edition of Purchas His Pilgrims, one of the seminal early 17th Century English Language travel works. On a 13 x 9 inch sheet with English text, front and back.