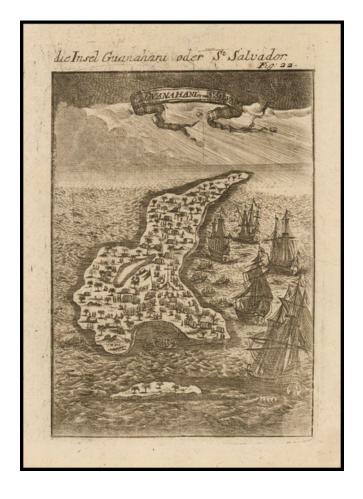

## I. De Guanahani ou de St. Salvador [Columbus' First Landing In The New World]

**Stock#:** 47254 **Map Maker:** Mallet

Date: 1686
Place: Frankfurt
Color: Uncolored

**Condition:** VG

**Size:**  $4.5 \times 6$  inches

## **Description:**

Striking view of the Island with surrounding sailing ships and decorative title.

San Salvador is believed by some scholars to be Columbus' first land fall on his first voyage.