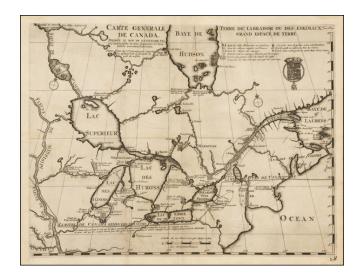

#### Fine Example of Lahontan's Rare Large Map of Canada and the Great Lakes

Rare first edition of Lahontan's map of Canada, from Acadia and the mouth of the St. Lawrence to the upper Mississippi River and the Grand Lac des Assinipoval, centered on the Great Lakes.

The present example lacks the indication of a volume and page number at the top right and was likely bound into some sort of composite atlas.

Lahontan's maps and most notably the map showing a western River extending to the Pacific, were among the most influential of all mythical cartographic works of North America, effecting the cartographic landscape of the upper Mississippi, Plains and Rocky Mountain Regions for nearly 50 years.

Issued in *Memoires de l'Amerique Septentrionale ou la Suite des Voyages ....,* one of the most influential and fanciful works of its time. The map depicts the Longue flowing from the mountains in the west (Rocky Mountains), home to the Gnacsitares Indians, and connecting to the Mississippi River. On the western side of the mountains is another river, presumably flowing into the Pacific.