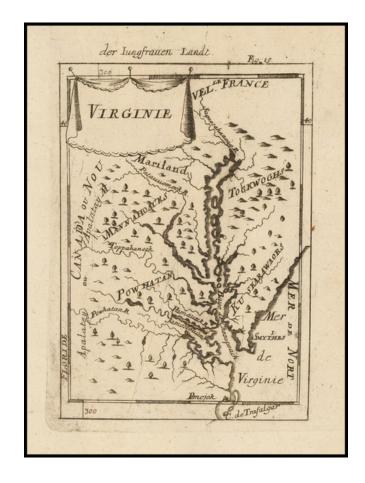

## Virginie

Stock#: 47180 Map Maker: Mallet

Date: 1686
Place: Frankfurt
Color: Uncolored

**Condition:** VG

**Size:** 6 x 4 inches

Price: SOLD

## **Description:**

Interesting early map of Virginia, from the German edition of Mallet's Description De L'Univers.

The map is based upon Augustine Hermann's map of 1673 and later maps of the region. Extends from the Saquesahanoug R in the North to Pomejok and C. de Trafalgar in the South, and inland along the Powhatan R and Toppoahonoc R. Jamestown is located, as is Smythe's Island.