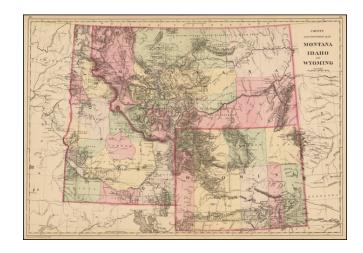

## County and Township Map Montana, Idaho, and Wyoming

**Stock#:** 47167 **Map Maker:** Mitchell Jr.

**Date:** 1884

Place: Philadelphia Colored Hand Colored

**Condition:** VG+

**Size:** 21 x 14.5 inches

**Price:** SOLD

## **Description:**

Excellent early map of Idaho, Montana and Wyoming Territories. Wyoming has only 7 counties. Montana has only 11 counties. Idaho has only 13 counties.

The map showing Indian Reservations, mountain ranges, towns, roads, rivers. One of the most detailed maps of the era.