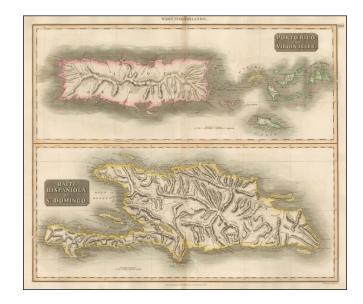

## Porto Rico and Virgin Islands [with] Haiti, Hispaniola or St. Domingo

**Stock#:** 47146 **Map Maker:** Thomson

Date: 1829 Place: Edinburgh

Color: Hand Colored

**Condition:** VG

Size: 23 x 20 inches

**Price:** SOLD

## **Description:**

Detailed set of maps of Puerto Rico, the Virgin Islands and Haiti.

Each of the maps includes remarkable detail, especially for Puerto Rico and the Virgin Islands, which show substantially more details than normally appear on early 19th Century Commercial Atlas maps.