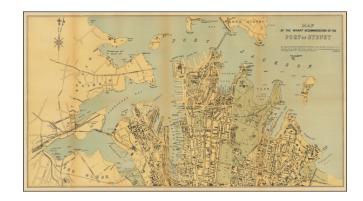

#### Map of the Wharf Accommodation of the Port of Sydney

**Stock#:** 47141

Map Maker: Sydney Harbour Trust

Date: 1919Place: SydneyColor: Condition: VG

**Size:** 16 x 29.5 inches

**Price:** SOLD

#### **Description:**

Birds-eye view of Port Jackson, New South Wales showing wharves and jetties proposed to be constructed, boundary of area vested in the Sydney Harbour Trust Commissioners and areas appropriated for railway purposes.

The map includes a fine detailed depiction of the modernization of Sydney Harbor at the beginning of the 20th Century.