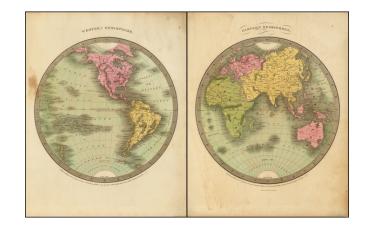

## Western Hemisphere (and) Eastern Hemisphere

**Stock#:** 47122 **Map Maker:** Burr

Date: 1835
Place: New York
Color: Hand Colored

**Condition:** VG

**Size:** 12 x 11 inches (each)

**Price:** SOLD

## **Description:**

Detailed pair of hemispheric maps of the World, from Burr's Atlas Universal.

Shows an oddly configured Australia and Alaska, as well as conjectural knowledge of the Northwest Passage, about 25 years before its discovery.