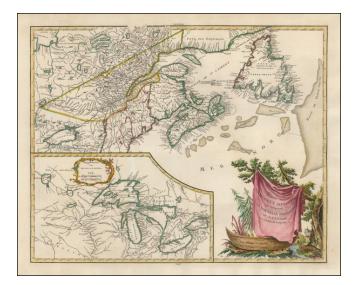

## Partie De L'Amerique Septent? Qui comprend La Nouvelle France ou Le Canada . . . [Large Great Lakes Inset]

- Stock#:47119Map Maker:de Vaugondy
- Date:1755 circaPlace:ParisColor:Hand ColoredCondition:VG+Size:25 x 19 inches

## **Description**:

Decorative and highly detailed map of New England and Part of Canada, extending east to Newfoundland, with a large inset map of the Great Lakes.

The large inset of the Great Lakes is based upon Bellin's map, and provides one of the best large format up to date depctions of the region, following Bellin's seminal work, based upon Charlevoix's account of the region.