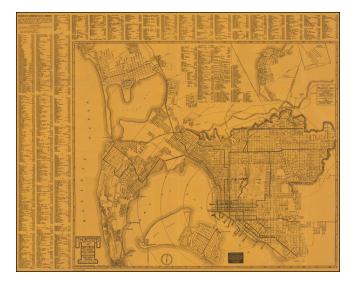

## Thurston's Street and Indexed Map of San Diego East San Diego Pt. Loma - Coronado Published By The Western Map and Publishing Co.

- Stock#:47114Map Maker:Thurston
- Date:1915Place:PasadenaColor:ColorCondition:VGSize:22 x 27 inches

## **Description:**

Detailed map of San Diego, drawn by D.C. McLain.

Includes a large inset map of La Jolla, one of the earliest maps to focus on La Jolla which we hve seen.

The town of Sorrento is also shown.