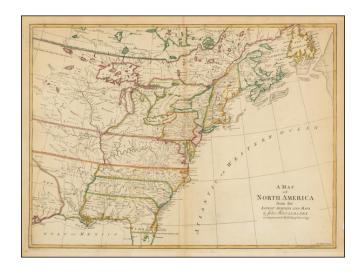

## A Map of North America from the Latest Surveys and Maps . . .

| Stock#:<br>Map Maker: | 47091<br>Blair   |
|-----------------------|------------------|
| Date:                 | 1768             |
| Place:                | London           |
| Color:                | Hand Colored     |
| <b>Condition:</b>     | VG+              |
| Size:                 | 23 x 16.5 inches |
| Price:                | SOLD             |

### The Britsh Colonies on the Eve of the American Revolution

Detailed map of the British Colonies in North America, featuring Georgia, the Carolinas and Virginia, with their boundaries extending to the Mississippi River.

The map provides a detailed look at the British Colonies, between the French & Indian War and the American Revolution. The map also notes the boundaries established by the Treaty of Utrecht and 3 different English Colonial Charters.