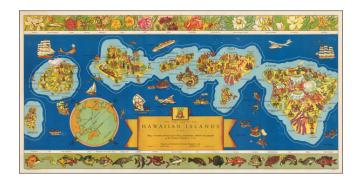

## The Dole Map of the Hawaiian Islands, U.S.A. Being a descriptive portrayal of the history, transportation, industries and geography of the Territory of Hawaii, U.S.A. . . . 1937

Stock#:47048Map Maker:Hawaiian Pineapple Company

## **Description**:

Decorative map of Hawaii, drawn by Parker Edwards for the Hawaiian Pineapple Company.

One of the most recognizable promotional maps of Hawaii published during its territorial period.