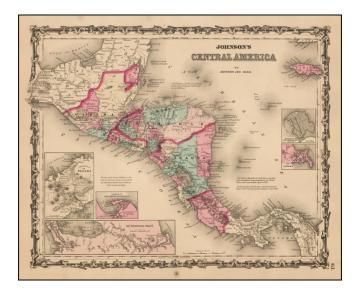

## Johnson's Central America

| Stock#:           | 47018              |
|-------------------|--------------------|
| Map Maker:        | Johnson & Browning |
| Date:             | 1862               |
| Place:            | New York           |
| Color:            | Hand Colored       |
| <b>Condition:</b> | VG+                |
| Size:             | 16 x 13 inches     |
| Price:            | SOLD               |

## **Description:**

Detailed map of Central America, colored by provinces. Includes towns, roads, rivers, lakes, mountains, islands, etc.

Includes insets that show the Isthmus of Panama, Harbor of San Juan De Nicaragua, The Nicaragua Route, Manzanilla I. Aspinwall City Navy Bay and the City of Panama.