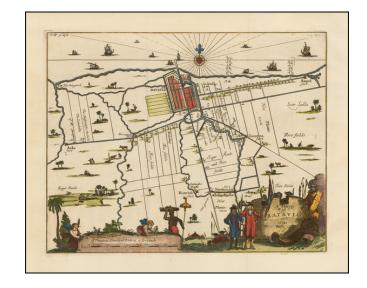

## **Description:**

Fine map of Batavia (Jakarta) and its environs, which appeared in "A Collection of Voyages and Travels" by Churchill.

The map provides a decorative and detailed look at the area around Jakarta, noting Fort Northerwick, Anke, Riswick Fort, Five Anguler Fort, Ansjol Fort, and the surrounding Rice Field, Sugar Reeds, New Plantations and the names of local owners.

The Hospital for the Sick and the Limekills of Mr. Jacobson also appear.