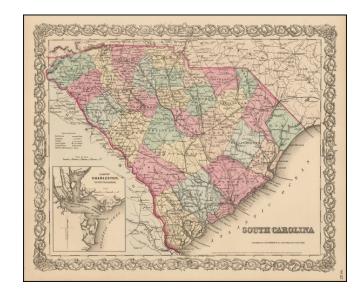

## **South Carolina [Charleston Inset]**

**Stock#:** 46992 **Map Maker:** Colton

Date: 1859Place: New YorkColor: Hand Colored

**Condition:** VG+

**Size:** 15 x 13 inches

**Price:** SOLD

## **Description:**

Detailed map of South Carolina, colored by counties. Shows roads, railroads, towns, villages, post offices, rivers, lakes, stations and a host of other details.

Large inset plan of Charleston. Decorative border. A terrific map, from JH Colton, one of the most prolific American mapmakers of the mid-19th Century.