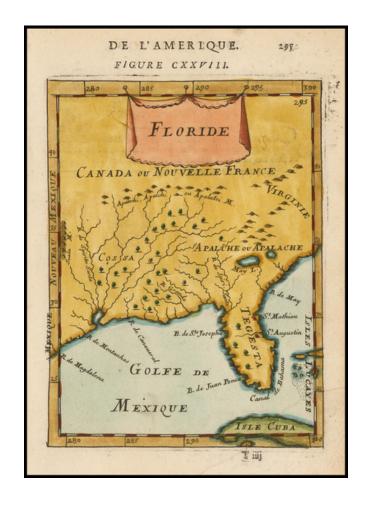

## **Floride**

Stock#: 46987 Map Maker: Mallet

**Date:** 1683 **Place:** Paris

Color: Hand Colored

**Condition:** VG+

**Size:**  $6 \times 4.5$  inches

**Price:** SOLD

## **Description:**

Scarce early map of Florida and the South, from Mallet's Description de L'Univers.

The map is based largely upon the earlier maps of Sanson and Du Val, providing excellent detail from the Mississippi Valley to Florida, retaining the apocryphal Lake May and misprojected location and course of the Mississippi.