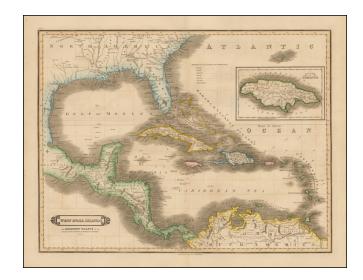

## West India Islands And Adjacent Coasts of the United Staets, Mexico, Guatimala & Colombia

**Stock#:** 46978 **Map Maker:** Lizars

Date: 1830 circaPlace: EdinburghColor: Hand Colored

**Condition:** VG+

## **Description:**

Scarce early edition of Lizars map of the Caribbean and contiguous coasts of Florida, the Gulf Coast, Central and South America, with a large inset of Jamaica. East and West Florida still appear, but both Missisippi and Alabama Territories are present.

Nice detail in the Caribbean, Florida and along the Gulf Coast, including a few early exploration notes.