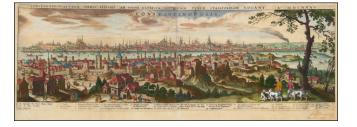

## **Description:**

Striking 2-sheet view of Istanbul, published by Merian.

A superbly-detailed prospect of Constantinople from Galata, which was, according to the title, taken from life in 1635. It depicts both sides of the Golden Horn in great detail, with the important buildings identified by a 30-point key below.