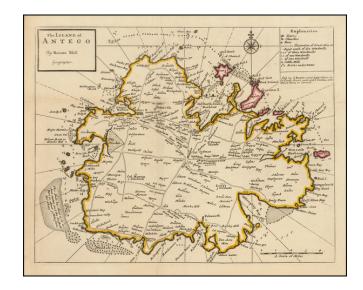

## **Description:**

Interesting map of Antigua by Herman Moll.

Shows churches, forts, windmills, plantation, cattle mills, submurged rocks, etc. Depths shown by soundings.

Sold by T. Bowles next ye Chapter House in St. Pauls Church yard, & I. Bowles at the Blackhorse in Cornhill.