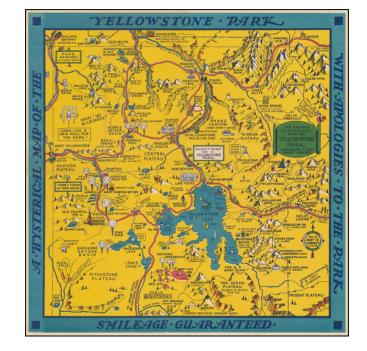

## A Hysterical Map Of The Yellowstone Park -- With Apologies To The Park -- Smileage Guaranteed

**Stock#:** 46912

Map Maker: Lindgren Brothers

**Date:** 1936

Place: Spokane, WA

**Color:** Color **Condition:** VG

## **Description:**

"Hatched & Scratched by Jolly Lindgren," this comic pictorial map is full of puns and comic vignettes related to Yellowstone and environs.

The Lindgren Brothers issued a number of other silly whimsical maps of national parks and other parts of the West.

This is the second edition of the Lindgren Brothers map of Yellowstone, the first being issued in 1934. The first edition is quickly recognizable by the sun and cloud image at the top left, which is not on the second edition. There are many other changes.