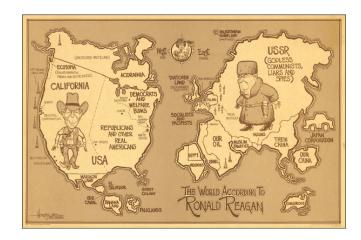

## The World According To Ronald Reagan

**Stock#:** 46892 **Map Maker:** Horsey

Date: 1982Place: SeattleColor: Condition: VG+

**Size:** 24 x 36 inches

**Price:** SOLD

## **Description:**

Lively political satire map, depicting the World According to Ronald Reagan.

This is the first of two Reagan's World maps, the second published in 1987, showing different political humor.

A classic look at satirical political humor from the 1980s.

David Horsey was an illustrator working for the Seattle Post Intelligencer. This was his first Reagan's World map, the second is illustrated here: