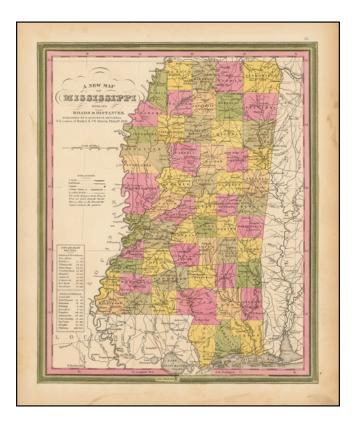

## A New Map Of Mississippi with its Roads & Distances . . .

| Stock#:<br>Map Maker: | 46887<br>Mitchell |
|-----------------------|-------------------|
| Date:                 | 1846              |
| Place:                | Philadelphia      |
| Color:                | Hand Colored      |
| <b>Condition:</b>     | VG                |
| Size:                 | 14 x 11.5 inches  |
| Price:                | SOLD              |

## **Description:**

Detailed and interesting map of Mississippi, hand colored by county and showing towns, rivers, bays, lakes, railroads, roads, distances, etc.

Tables of Steam Boat routes and distances.