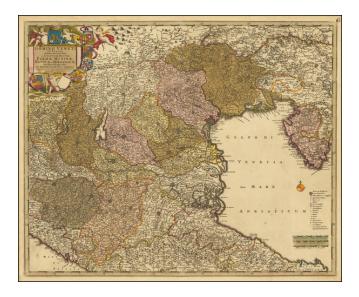

## Dominii Veneti in Italia in Partes Accurate divisi ac Statuum Ducum Parmae, Mutinae, Mantuae et Mirandolae, Novissima descriptio edita

**Stock#:** 46857 **Map Maker:** 

Date:1700Place:AmsterdamColor:Hand ColoredCondition:VGSize:19.5 x 23.5 inches

## **Description**:

Nice old color example of this decorative map of the region, including much of Northeastern Italy and the Gulf of Venice.

Extends from Istria and Ancona to the Gulf of Spezia and the Tirol and Bergamo. Includes Lago di Garda, Verona, Vicenza and Padova, near the center of the map.