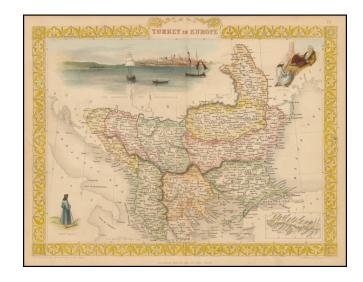

## **Turkey in Europe**

**Stock#:** 46843 **Map Maker:** Tallis

Date: 1851 Place: London

**Color:** Hand Colored

**Condition:** VG+

**Size:**  $13 \times 9.5$  inches

**Price:** SOLD

## **Description:**

Striking full color example of Tallis' map of European Turkey.

Decorative Vignettes of Ali Pasha, The Bosphorus and Constantinople and a Greek Caloyer figure, also inset of island of Cadia.

Engraved for R. Montgomery Martin's Illustrated Atlas. Tallis was one of the last great decorative map makers. His maps are prized for the wonderful vignettes of indigenous scenes, people, etc.