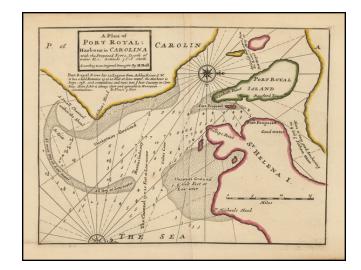

## A Plan of Port Royal harbour in Carolina with the Proposed Forts, Depths of water &c. .

. .

Stock#: 46802 Map Maker: Moll

Date: 1711 Place: London

**Color:** Hand Colored **Condition:** VG+

**Size:**  $10.5 \times 8$  inches

## **Description:**

Detailed map of Port Royal and Hilton Head area in South Carolina, which shows extensive soundings, proposed forts, Beaufort Town, Hilton Head, St. Michael Head, Phillips Point and Elizabeth Point.

This is one of the earliest obtainable English plans of a port in the Southeastern US.