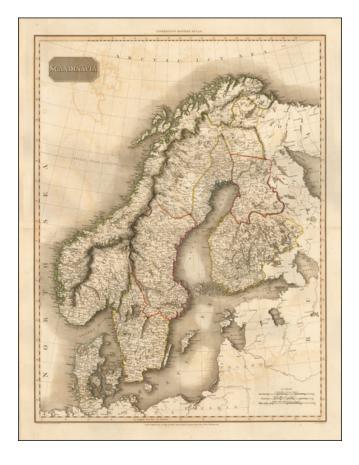

#### **Description:**

Detailed map of Scandinavia. Excellent detail. One of the best large format English atlas maps of the period.

Pinkerton's maps reflect the fine copperplate engraving work being done in Britain at the beginning of the 19th Century, with remarkable detail and a 3 dimensional feeling.

Highly detailed regional map, one of the best regional maps of the area to appear in an English Atlas during the period. Pinkerton's now rare elephant folio atlas is one of the best engraved works of the period. While lesser known than the more common atlases by Cary & Thomson, it is a superior work, especially in the detail of the maps.