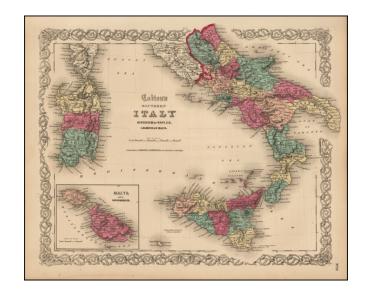

## Colton's Southern Italy Kingdom of Naples, I Sardinia & Malta

**Stock#:** 46790 **Map Maker:** Colton

Date: 1860
Place: New York
Color: Hand Colored

**Condition:** VG+

**Size:** 15 x 13 inches

**Price:** SOLD

## **Description:**

Highly detailed map of Southern Italy, colored by Papal States. Shows towns, roads, rivers, lakes, mountains, railroads, roads, islands, etc.

Large inset of Malta and its Dependencies. A terrific regional map, from JH Colton, one of the most prolific American mapmakers of the mid-19th Century.

Decorative border.