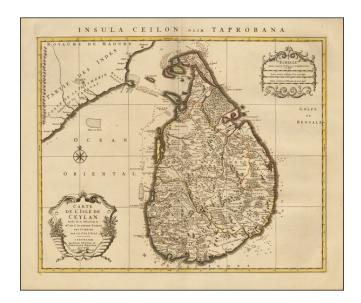

## **Description:**

Fine large format map of Sri Lanka, published by Covens & Mortier.

The map is based upon Guillaume De L'Isle's map of Sri Lanka and provides significant improvements over the maps of the 17th Century.

The map shows the island in great detail. At the time the map was made, the coastal areas were ruled by the Dutch East India Company, who were undoubtedly responsible for the soundings indicated around the island and for mapping the roads depicted.