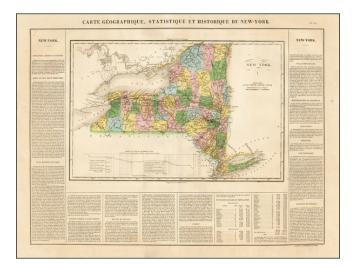

## Carte Geographique, Statistique et Historique De New York

| Stock#:<br>Map Maker: | 46767<br>Buchon       |
|-----------------------|-----------------------|
| Date:                 | 1825<br>Decis         |
| Place:<br>Color:      | Paris<br>Hand Colored |
| <b>Condition</b> :    | VG+                   |
| Size:                 | 24 x 16 inches        |
| Price:                | SOLD                  |

### One of the Earliest Maps of New York State Published in Europe.

Excellent wide margined example of the Buchon's map of New York.

Buchon's work is prized for the fine engraving quality.

The text includes wonderful contemporary details concerning the topography, indigenous lands, rivers, climate, towns, manufacturing, commerce, education, history, population by county, and other information. Roads, towns, rivers, and lakes included on map.