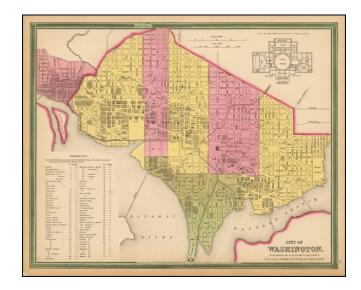

## **Description:**

Early map of Washington DC from Mitchell's Universal Atlas.

The map is hand colored by ward, shows streets, buildings, bridges, railroad lines, etc. Key to main buildings and plan of the Capitol. Highly desireable early edition of this town plan.