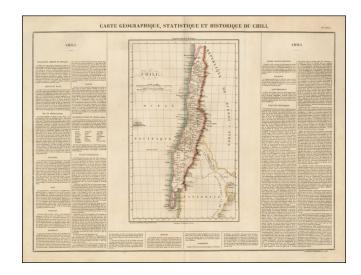

## Carte Geographique, Statistique et Historique Du Chili

Stock#: 46747 Map Maker: Buchon

**Date:** 1825 **Place:** Paris

Color: Hand Colored

**Condition:** VG+

**Size:** 24 x 18.5 inches

**Price:** SOLD

## **Description:**

Nice example of the Buchon's map of Chile, published in Paris in 1825.

The map covers Chile and some of Patagonia below, providing excellent detail in a region still not fully explored.

The map is exceptionally detailed, with towns, Villages, Mountains, Rivers, mountains, volcanoes, etc.

Overall plate size is 24 x 17 inches, surrounded by text describing the state, its population, governors, religion, education, commerce, climate topography and other details.