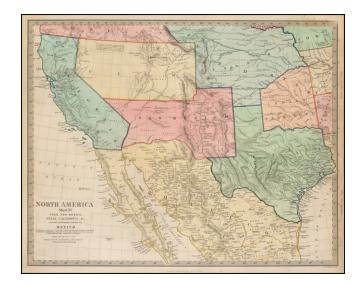

## **Description:**

Scarce map of the Southwestern United States, published by the Society for Diffusion of Useful Knowledge.

The map shows a fine snapshot of the earliest Western Territorial Configurations following the admission of Utah and New Mexico as Territories.

The map is dominated by a massive Utah, New Mexico (pre-Gadsden Purchase), pre-dating Kansas, with a strange configuration for Nebraska.

While the earlier editions of this map include the Republic of Texas, this later pre-Gadsden edition rarely appears on the market.

Excellent detail and notations throughout the map, including notes on Indian Tribes, mountain elevations, topography, etc. A great collectors map.